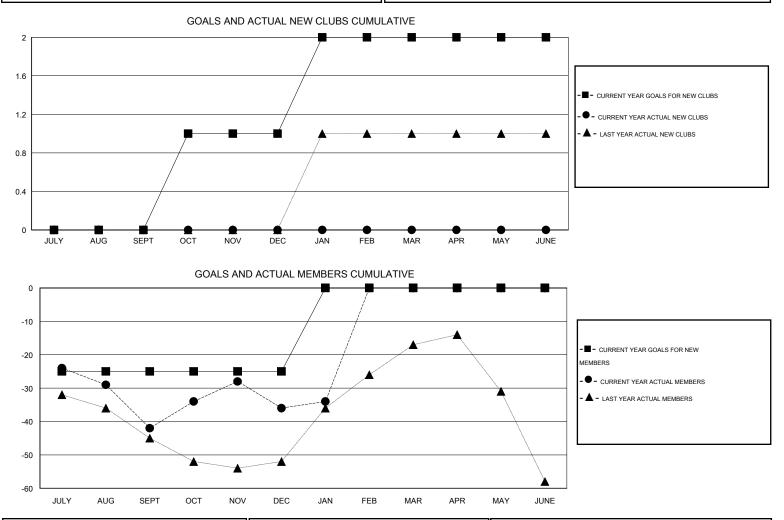

## LOCATION ONTARIO

 $\mathsf{GMT} \mathsf{\, CA} \ 2$ Clubs Members RESULTS FOR 2014-2015 RESULTS FOR 2014-2015 NEW CLUB NEW CLUBS DROPPED NET NEW MEMBER CHARTER AND DROPPED NET QUARTER QUARTER GOAL CLUBS GAIN/LOSS GOAL NEW MEMBERS MEMBERS GAIN/LOSS ADDED 0 0 1 -1 -25 13 55 -42 JULY/AUG/SEPT JULY/AUG/SEPT 0 0 0 0 30 24 6 1 OCT/NOV/DEC OCT/NOV/DEC 0 0 0 25 9 7 2 1 JAN/FEB/MAR JAN/FEB/MAR 0 0 0 0 0 0 0 0 APR/MAY/JUNE APR/MAY/JUNE